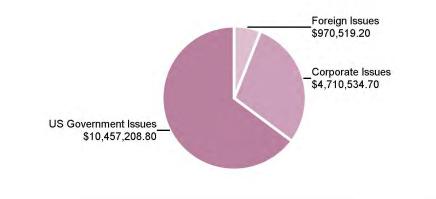

### SMALL CITIES ORGANIZED

ACCOUNT NUMBER: 001050986308

Page 10 of 32 March 1, 2025 to March 31, 2025

|                                                                                       |          | ASSET DETAI     | L (continued)   |                         |                                  |                            |                            |
|---------------------------------------------------------------------------------------|----------|-----------------|-----------------|-------------------------|----------------------------------|----------------------------|----------------------------|
| Security Description<br>Shares/Face Amt                                               | Price    | Market Value    | Tax Cost        | Unrealized<br>Gain/Loss | Percent<br>of Total<br>Portfolio | Estimated<br>Annual Income | Estimated<br>Current Yield |
| U S Treasury Note - 91282CLC3<br>4.000 07/31/2029                                     |          |                 |                 |                         |                                  |                            |                            |
| 200,000.000                                                                           | 100.2620 | 200,524.00      | 203,023.44      | -2,499.44               | 1.1                              | 8,000.00                   | 3.99                       |
| J S Treasury Note - 91282CFJ5<br>3.125 08/31/2029                                     |          |                 |                 |                         |                                  |                            |                            |
| 250,000.000                                                                           | 96.7380  | 241,845.00      | 245,244.14      | -3,399.14               | 1.3                              | 7,812.50                   | 3.23                       |
| U S Treasury Note - 91282CLN9<br>3.500 09/30/2029                                     |          |                 |                 |                         |                                  |                            |                            |
| 225,000.000                                                                           | 98.1840  | 220,914.00      | 220,535.16      | 378.84                  | 1.2                              | 7,875.00                   | 3.56                       |
| U S Treasury Note - 91282CLR0<br>4.125 10/31/2029                                     |          |                 |                 |                         |                                  |                            |                            |
| 315,000.000                                                                           | 100.7340 | 317,312.10      | 313,368.17      | 3,943.93                | 1.7                              | 12,993.75                  | 4.09                       |
| U S Treasury Note - 91282CMA6<br>4.125 11/30/2029                                     |          |                 |                 |                         |                                  |                            |                            |
| 300,000.000                                                                           | 100.7730 | 302,319.00      | 299,988.28      | 2,330.72                | 1.6                              | 12,375.00                  | 4.09                       |
| J S Treasury Note - 91282CMD0<br>4.375 12/31/2029                                     |          |                 |                 |                         |                                  |                            |                            |
| 300,000.000                                                                           | 101.8160 | 305,448.00      | 299,401.37      | 6,046.63                | 1.6                              | 13,125.00                  | 4.30                       |
| U S Treasury Note - 91282CGQ8<br>4.000 02/28/2030                                     |          |                 |                 |                         |                                  |                            |                            |
| 275,000.000                                                                           | 100.2270 | 275,624.25      | 273,775.39      | 1,848.86                | 1.5                              | 11,000.00                  | 3.99                       |
| Total US Government Issues                                                            |          | \$10,175,537.40 | \$10,122,694.88 | \$52,842.52             | 54.2                             | \$331,576.25               |                            |
| Corporate Issues                                                                      |          |                 |                 |                         |                                  |                            |                            |
| •                                                                                     |          |                 |                 |                         |                                  |                            |                            |
| Honda Auto Rec Ownr Tr 2021 4 - 43815GAC3<br>A B S Ser 2021 4 Cl A3<br>01/21/2026 Var |          |                 |                 |                         |                                  |                            |                            |