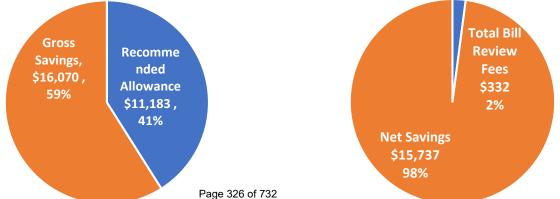

%      | 59%      |
| Total Bill Review Fees                     | \$348            | \$487    | \$1,241   | \$660     | \$455    | \$278    | \$496    | \$208    | \$833             | \$420    | \$332    |
| Net Savings                                | \$3,944          | \$12,328 | \$175,029 | \$187,278 | \$40,876 | \$22,286 | \$14,768 | \$16,294 | \$54,957          | \$25,410 | \$15,737 |
| Net Savings (%)                            | 45%              | 54%      | 67%       | 83%       | 66%      | 76%      | 73%      | 46%      | 68%               | 39%      | 58%      |
| Average Savings per \$1<br>spent in BR Fee | \$12.33          | \$26.31  | \$142.09  | \$284.55  | \$90.83  | \$81.31  | \$30.77  | \$79.53  | \$66.98           | \$61.45  | \$48.34  |

\*Does not include duplicates



intercare

# **Utilization Review Activity, FYTD 2025 – 5/31/25**



URO Activity by Month - FY 2025



|                                  | Jul-24 | Aug-24 | Sep-24 | Oct-24 | Nov-24 | Dec-24 | Jan-25 | Feb-25 | Mar-25 | Apr-25 | May-25 | Jun-25 |
|----------------------------------|--------|--------|--------|--------|--------|--------|--------|--------|--------|--------|--------|--------|
| # of RFAs sent to PR             | 3      | 0      | 0      | 0      | 1      | 7      | 4      | 6      | 7      | 6      | 9      |        |
| # of RFAs approved by a UR Nurse | 3      | 2      | 4      | 3      | 0      | 2      | 4      | 0      | 2      | 2      | 6      |        |
| # of invalid/withdrawn RFAs      | 0      | 0      | 0      | 0      | 0      | 2      | 2      | 8      | 0