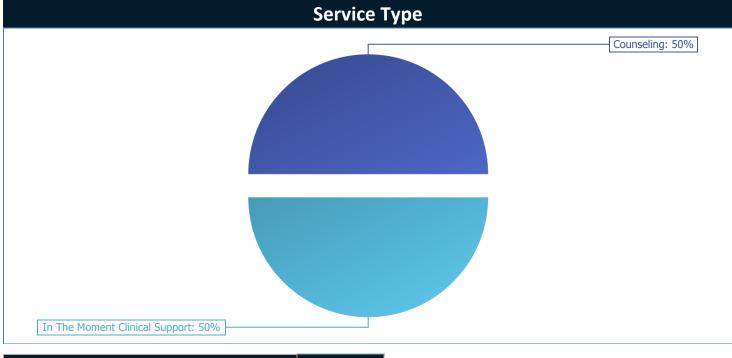

| 1.20% |
| Annualized Impact Rate of Total Serviced including Member Portal visits. | 2.41% |

| New/Ongoing Files Summary |   |
|---------------------------|---|
| Total New Files           | 2 |

#### SCORE



| Utilization Breakdown by Division |   | 1/2025 - 3/2025 |  |
|-----------------------------------|---|-----------------|--|
|                                   |   | %               |  |
| City of Biggs                     | 1 | 50.00%          |  |
| City of Dunsmuir                  | 1 | 50.00%          |  |
| Total                             | 2 | 100%            |  |

#### SCORE



| Client Type | 1/2025 - 3/2025 |         |
|-------------|-----------------|---------|
|             | #               | %       |
| Employee    | 2               | 100.00% |

#### SCORE



| Service Type                   |   | 1/2025 - 3/2025 |  |
|--------------------------------|---|-----------------|--|
|                                |   | %               |  |
| Counseling                     | 1 | 50.00%          |  |
| In The Moment Clinical Support | 1 | 50.00%          |  |
| Total                          | 2 | 100%            |  |

#### SCORE



| Work/Life Service | 1/2025 - 3/2025 |         |
|-------------------|-----------------|---------|
|                   | #               | %       |
| Legal             | 1               | 100.00% |

#### SCORE



| Primary Presenting Problem |   | 1/2025 - 3/2025 |  |
|----------------------------|---|-----------------|--|
|                            |   | %               |  |
| Couples Issue              | 1 | 50.00