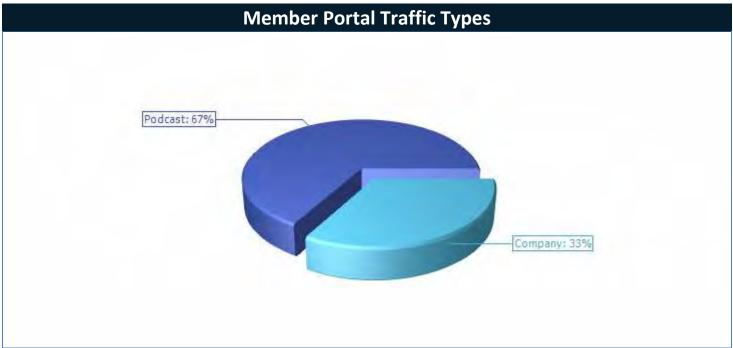

|-----------------|--|
|                     |   | %               |  |
| 0-5 Years           | 2 | 100.00%         |  |

#### SCORE



| How Did You Learn Of Our Service |   | 1/2025 - 3/2025 |  |
|----------------------------------|---|-----------------|--|
|                                  |   | %               |  |
| Human Resources                  | 1 | 50.00%          |  |
| Website                          | 1 | 50.00%          |  |
| Total                            | 2 | 100%            |  |

#### SCORE



|                                | 1/2025 - 3/2025 |         |  |
|--------------------------------|-----------------|---------|--|
| How Did You Access Our Service |                 | %       |  |
| Telephone                      | 2               | 100.00% |  |

#### SCORE



| Member Portal Traffic Types |   | 1/2025 - 3/2025 |  |
|-----------------------------|---|-----------------|--|
|                             |   | %               |  |
| Company                     | 1 | 33.33%          |  |
| Podcast                     | 2 | 66.67%          |  |
| Total                       | 3 | 100%            |  |

#### SCORE



|                                  | 1/2025 - 3/2025 |        |  |  |
|----------------------------------|-----------------|--------|--|--|
| Member Portal Traffic Top Topics | #               | %      |  |  |
| First Responders                 | 1               | 12.50% |  |  |
| Mental Health                    | 6               | 75.00% |  |  |
| Pets                             | 1               | 12.50% |  |  |
| Total