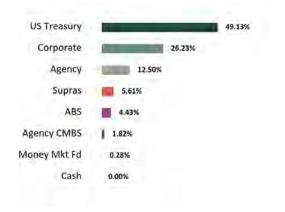

#### SMALL CITIES ORGANIZED ACCOUNT NUMBER: 001050986308

| ASSET SUMM | ARY |
|------------|-----|
|------------|-----|

| Assets             | Current Period<br>Market Value | % of<br>Total | Estimated<br>Annual Income |
|--------------------|--------------------------------|---------------|----------------------------|
| Cash & Equivalents | 2,770,387.42                   | 14.80         | 116,259.22                 |
| Taxable Bonds      | 15,992,249.45                  | 85.20         | 548,643.75                 |
| Total Market Value | \$18,762,636.87                | 100.00        | \$664,902.97               |