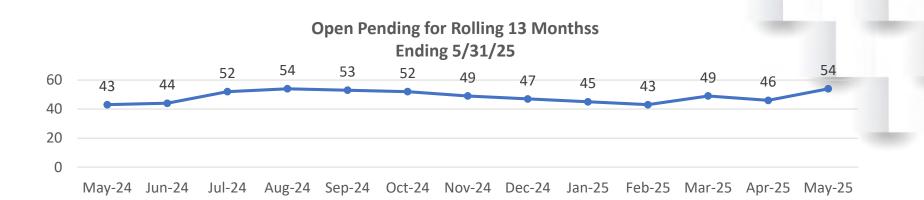

| 0           | 0           | 0           | 3           | 0           | 2           | 0           | 4           |
| Town of Ft. Jones     | 0           | 0           | 0           | 0           | 0           | 0           | 0           | 0           | 0           | 0           | 0           | 0           | 0           |
| Town of Loomis        | 0           | 0           | 0           | 0           | 0           | 0           | 0           | 0           | 0           | 0           | 0           | 0           | 0           |
| Total                 | 8           | 3           | 9           | 7           | 7           | 5           | 1           | 1           | 3           | 0           | 6           | 2           | 8           |

# **Open Pending for Rolling 13 Months – 5/31/25**



| Month  | Begin Open | Total New | Closed | Reopened | Pending Open | Closing Rate |
|--------|------------|-----------|--------|----------|--------------|--------------|
| May-24 | 40         | 8         | 5      | 0        | 43           | 63%          |
| Jun-24 | 43         | 3         | 3      | 1        | 44           | 75%          |
| Jul-24 | 44         | 9         | 1      | 0        | 52           | 11%          |
| Aug-24 | 52         | 7         | 5      | 0        | 54           | 71%          |
| Sep-24 | 54         | 7         | 8      | 0        | 53           | 114%         |
| Oct-24 | 53         | 5         | 6      | 0        | 52           | 120%         |
| Nov-24 | 52         | 1         | 4      | 0        | 49           | 400%         |
| Dec-24 | 49         |