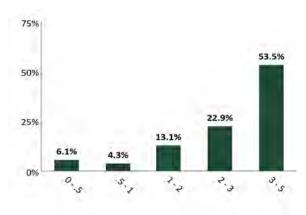

| 16,028,434.07                  |
| Cost Value         | 15,893,186.64                  | 15,926,613.28                  |
|                    |                                |                                |

#### **Top Issuers**

| Government of The United States      | 49.13% |
|--------------------------------------|--------|
| Federal Home Loan Banks              | 6.15%  |
| FNMA                                 | 4.27%  |
| International Bank for Recon and Dev | 3.82%  |
| Honeywell International Inc.         | 2.23%  |
| Federal Home Loan Mortgage Corp      | 2.09%  |
| FHLMC                                | 1.82%  |
| Bank of America Corporation          | 1.48%  |
|                                      |        |

#### Sector Allocation



#### Maturity Distribution



#### Credit Quality (S&P)



#### **Performance Review**

| Total Rate of Return**       | 1M    | ЗМ    | YTD   | 1YR   | 2YRS  | 3YRS  | 5YRS  | 10YRS | Since Inception<br>(04/01/06) |
|------------------------------|-------|-------|-------|-------|-------|-------|-------|-------|-------------------------------|
| Small Cities Org Risk Effort | 0.51% | 2.10% | 2.10% | 5.64% | 4.45% | 2.92% | 1.24% | 1.75% | 2.63%                         |
| Benchmark Return             | 0.52% | 2.00% | 2.00% | 5.50% | 3.96% | 2.49% | 0.71% | 1.47% | 2.37%                         |
| Secondary Benchmark Return   | 0.51% | 1.99% | 1.99% | 5.59% | 4.12% | 2.59% | 0.88% | 1.57% | 2.44%                         |

Page 146 of 732

\*The average credit quality is a weighted average calculation of the highest