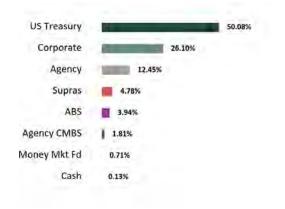

#### SMALL CITIES ORGANIZED ACCOUNT NUMBER: 001050986308

| ASSET SUMM | ARY |
|------------|-----|
|------------|-----|

| Assets             | Current Period<br>Market Value | % of<br>Total | Estimated<br>Annual Income |
|--------------------|--------------------------------|---------------|----------------------------|
| Cash & Equivalents | 2,770,387.42                   | 14.80         | 116,259.22                 |
| Taxable Bonds      | 15,992,249.45                  | 85.20         | 548,643.75                 |
| Total Market Value | \$18,762,636.87                | 100.00        | \$664,902.97               |