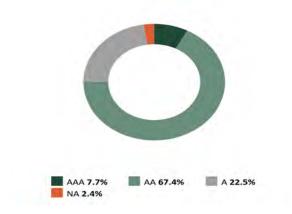

|
| Cost Value         | 15,926,613.28                  | 15,979,146.55                  |
|                    |                                |                                |

#### **Top Issuers**

| Government of The United States      | 50.31% |
|--------------------------------------|--------|
| Federal Home Loan Banks              | 6.12%  |
| FNMA                                 | 4.24%  |
| International Bank for Recon and Dev | 3.00%  |
| Honeywell International Inc.         | 2.22%  |
| Federal Home Loan Mortgage Corp      | 2.07%  |
| FHLMC                                | 1.81%  |
| Bank of America Corporation          | 1.47%  |
|                                      |        |

#### Sector Allocation



#### Maturity Distribution



#### Credit Quality (S&P)



#### **Performance Review**

| Total Rate of Return**       | 1M    | 3M    | YTD   | 1YR   | 2YRS  | 3YRS  | 5YRS  | 10YRS | Since Inception<br>(04/01/06) |
|------------------------------|-------|-------|-------|-------|-------|-------|-------|-------|-------------------------------|
| Small Cities Org Risk Effort | 0.97% | 2.51% | 3.09% | 7.39% | 4.69% | 3.55% | 1.33% | 1.85% | 2.67%                         |
| Benchmark Return             | 0.98% | 2.50% | 3.00% | 7.34% | 4.25% | 3.11% | 0.89% | 1.57% | 2.41%                         |
| Secondary Benchmark Return   | 0.96% | 2.46% | 2.97% | 7.39% | 4.39% | 3.23% | 1.01% | 1.67% | 2.48%                         |

\*The average credit quality is a weighted average calculation of the highest of S&P, Moody's and Fitch.

\*\*Periods over