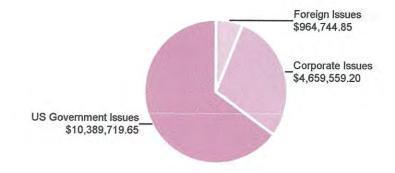

#### SMALL CITIES ORGANIZED ACCOUNT NUMBER: 001050986308

| ASSET SUMM | ARY |
|------------|-----|
|------------|-----|

| Assets             | Current Period<br>Market Value | % of<br>Total | Estimated<br>Annual Income |
|--------------------|--------------------------------|---------------|----------------------------|
| Cash & Equivalents | 2,770,387.42                   | 14.80         | 116,259.22                 |
| Taxable Bonds      | 15,992,249.45                  | 85.20         | 548,643.75                 |
| Total Market Value | \$18,762,636.87                | 100.00        | \$664,902.97               |