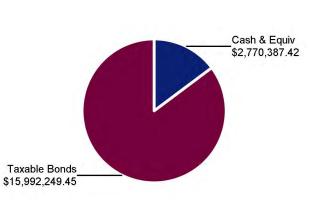

#### SMALL CITIES ORGANIZED ACCOUNT NUMBER: 001050986308

| ASSET SUMM | ARY |
|------------|-----|
|------------|-----|

| Assets             | Current Period<br>Market Value | % of<br>Total | Estimated<br>Annual Income |
|--------------------|--------------------------------|---------------|----------------------------|
| Cash & Equivalents | 2,770,387.42                   | 14.80         | 116,259.22                 |
| Taxable Bonds      | 15,992,249.45                  | 85.20         | 548,643.75                 |
| Total Market Value | \$18,762,636.87                | 100.00        | \$664,902.97               |