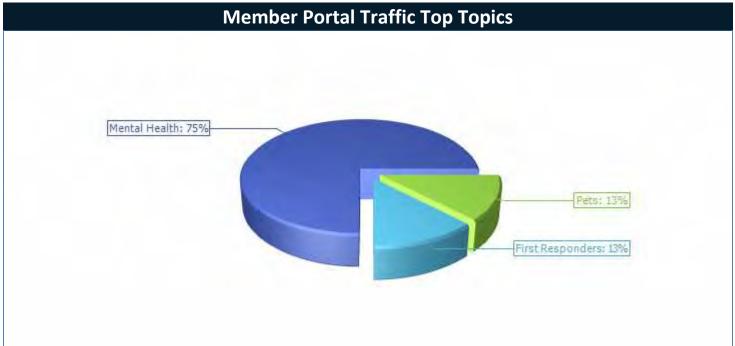

| 1 | 50.00%          |  |
| Website                          | 1 | 50.00%          |  |
| Total                            | 2 | 100%            |  |

#### SCORE



|                                | 1/2025 - 3/2025 |         |  |
|--------------------------------|-----------------|---------|--|
| How Did You Access Our Service |                 | %       |  |
| Telephone                      | 2               | 100.00% |  |

#### SCORE



| Member Portal Traffic Types |   | 1/2025 - 3/2025 |  |
|-----------------------------|---|-----------------|--|
|                             |   | %               |  |
| Company                     | 1 | 33.33%          |  |
| Podcast                     | 2 | 66.67%          |  |
| Total                       | 3 | 100%            |  |

#### SCORE



|                                  | 1/2025 - 3/2025 |        |  |  |
|----------------------------------|-----------------|--------|--|--|
| Member Portal Traffic Top Topics | #               | %      |  |  |
| First Responders                 | 1               | 12.50% |  |  |
| Mental Health                    | 6               | 75.00% |  |  |
| Pets                             | 1               | 12.50% |  |  |
| Total                            | 8               | 100%   |  |  |

# ALLONE Quarterly Summary of Program Promotion

#### Newsletters (Q1)

#### January 2025 Insights Newsletter

- Whole Health: Driving Positive Change by Nurturing the Mind-Body Connection
- Video: Coping with Stress From a Mind-Body Perspective
- Student Life: Using Your Mind-Body Connection to Conquer St