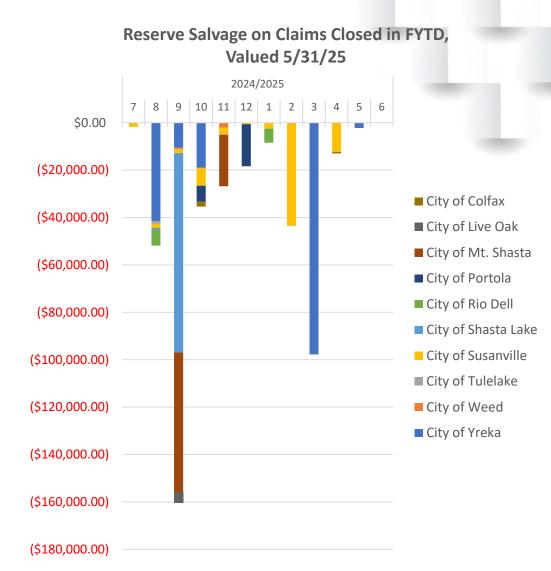

| \$5,597,143    | 100.00%                |

The above highlighted shows the top Districts of open claims or high incurred.

# intercare

# **Reserve Salvage by Member, FYTD - 5/31/25**

| Member              | FY 2025 Reserve Salvage |
|---------------------|-------------------------|
| City of Yreka       | (\$170,869)             |
| City of Weed        | (\$2,596)               |
| City of Tulelake    | (\$1,150)               |
| City of Susanville  | (\$74,459)              |
| City of Shasta Lake | (\$84,957)              |
| City of Rio Dell    | (\$12,811)              |
| City of Portola     | (\$24,526)              |
| City of Mt. Shasta  | (\$80,689)              |
| City of Live Oak    | (\$4,568)               |
| City of Colfax      | (\$2,700)               |



# intercare

| Claims Reported in Current Fiscal Year to Date<br>FY 2025: 7/1/24 to 5/31/25 |                                                      |             |                                      |                                           |                   |                                           |  |  |  |
|------------------------------------------------------------------------------|------------------------------------------------------|-------------|--------------------------------------|-------------------------------------------|-------------------|-------------------------------------------|--|--|--|
|                                                                              | Frequency                                            | # of Claims | % of Claims<br>Reported