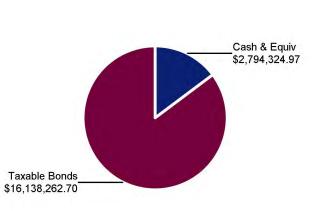

#### SMALL CITIES ORGANIZED ACCOUNT NUMBER: 001050986308

| ASSET SUMM | ARY |
|------------|-----|
|------------|-----|

| Assets             | Current Period<br>Market Value | % of<br>Total | Estimated<br>Annual Income |
|--------------------|--------------------------------|---------------|----------------------------|
| Cash & Equivalents | 2,770,387.42                   | 14.80         | 116,259.22                 |
| Taxable Bonds      | 15,992,249.45                  | 85.20         | 548,643.75                 |
| Total Market Value | \$18,762,636.87                | 100.00        | \$664,902.97               |