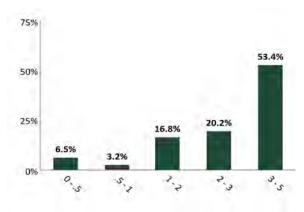

| 16,084,541.98                  |
| Cost Value         | 15,926,613.28                  | 15,979,146.55                  |
|                    |                                |                                |

#### **Top Issuers**

| Government of The United States      | 50.31% |
|--------------------------------------|--------|
| Federal Home Loan Banks              | 6.12%  |
| FNMA                                 | 4.24%  |
| International Bank for Recon and Dev | 3.00%  |
| Honeywell International Inc.         | 2.22%  |
| Federal Home Loan Mortgage Corp      | 2.07%  |
| FHLMC                                | 1.81%  |
| Bank of America Corporation          | 1.47%  |
|                                      |        |

#### Sector Allocation



#### Maturity Distribution



#### Credit Quality (S&P)



#### **Performance Review**

| Total Rate of Return**       | 1M    | 3M    | YTD   | 1YR   | 2YRS  | 3YRS  | 5YRS  | 10YRS | Since Inception<br>(04/01/06) |
|------------------------------|-------|-------|-------|-------|-------|-------|-------|-------|-------------------------------|
| Small Cities Org Risk Effort | 0.97% | 2.51% | 3.09% | 7.39% | 4.69% | 3.55% | 1.33% | 1.85% | 2.67%                         |
| Benchmark Return             | 0.98% | 2.50% | 3.00% | 7.34% | 4.25% | 3.11% | 0.89% | 1.57% | 2.41%                         |
| Secondary Benchmark Return   | 0.96% | 2.46% | 2.97% | 7.39% | 4.39% | 3.23% | 1.01% | 1.67% | 2.48%                         |

\*The average credit quality is a weighted average calculation of the highest of S&P, Moody's