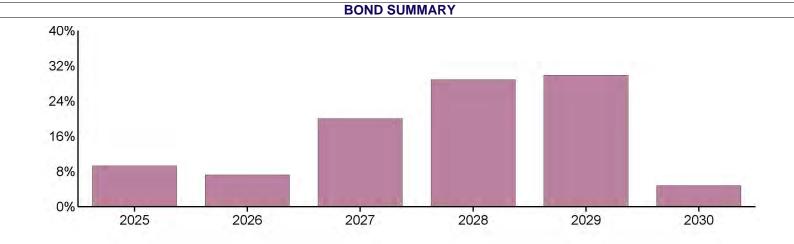

#### **TABLE OF CONTENTS**

| Schedule              | Page |
|-----------------------|------|
| Market Value Summary  | 1    |
| Asset Summary         | 2    |
| Income Summary        | 3    |
| Cash Summary          | 4    |
| Asset Detail          | 5    |
| Transaction Detail    | 18   |
| Sale/Maturity Summary | 25   |
| Bond Summary          | 31   |