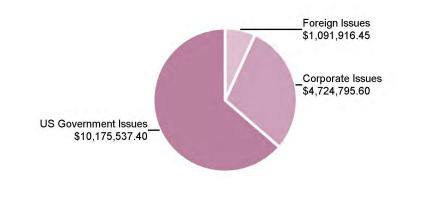

### SMALL CITIES ORGANIZED

ACCOUNT NUMBER: 001050986308

Page 10 of 32 March 1, 2025 to March 31, 2025

|                                                                                       |          | ASSET DETAI     | L (continued)   |                         |                                  |                            |                            |
|---------------------------------------------------------------------------------------|----------|-----------------|-----------------|-------------------------|----------------------------------|----------------------------|----------------------------|
| Security Description<br>Shares/Face Amt                                               | Price    | Market Value    | Tax Cost        | Unrealized<br>Gain/Loss | Percent<br>of Total<br>Portfolio | Estimated<br>Annual Income | Estimated<br>Current Yield |
| U S Treasury Note - 91282CLC3<br>4.000 07/31/2029                                     |          |                 |                 |                         |                                  |                            |                            |
| 200,000.000                                                                           | 100.2620 | 200,524.00      | 203,023.44      | -2,499.44               | 1.1                              | 8,000.00                   | 3.99                       |
| J S Treasury Note - 91282CFJ5<br>3.125 08/31/2029                                     |          |                 |                 |                         |                                  |                            |                            |
| 250,000.000                                                                           | 96.7380  | 241,845.00      | 245,244.14      | -3,399.14               | 1.3                              | 7,812.50                   | 3.23                       |
| U S Treasury Note - 91282CLN9<br>3.500 09/30/2029                                     |          |                 |                 |                         |                                  |                            |                            |
| 225,000.000                                                                           | 98.1840  | 220,914.00      | 220,535.16      | 378.84                  | 1.2                              | 7,875.00                   | 3.56                       |
| U S Treasury Note - 91282CLR0<br>4.125 10/31/2029                                     |          |                 |                 |                         |                                  |                            |                            |
| 315,000.000                                                                           | 100.7340 | 317,312.10      | 313,368.17      | 3,943.93                | 1.7                              | 12,993.75                  | 4.09                       |
| U S Treasury Note - 91282CMA6<br>4.125 11/30/2029                                     |          |                 |                 |                         |                                  |                            |                            |
| 300,000.000                                                                           | 100.7730 | 302,319.00      | 299,988.28      | 2,330.72                | 1.6                              | 12,375.00                  | 4.09                       |
| J S Treasury Note - 91282CMD0<br>4.375 12/31/2029                                     |          |                 |                 |                         |                                  |                            |                            |
| 300,000.000                                                                           | 101.8160 | 305,448.00      | 299,401.37      | 6,046.63                | 1.6                              | 13,125.00                  | 4.30                       |
| U S Treasury Note - 91282CGQ8<br>4.000 02/28/2030                                     |          |                 |                 |                         |                                  |                            |                            |
| 275,000.000                                                                           | 100.2270 | 275,624.25      | 273,775.39      | 1,848.86                | 1.5                              | 11,000.00                  | 3.99                       |
| Total US Government Issues                                                            |          | \$10,175,537.40 | \$10,122,694.88 | \$52,842.52             | 54.2                             | \$331,576.25               |                            |
| Corporate Issues                                                                      |          |                 |                 |                         |                                  |                            |                            |
| •                                                                                     |          |                 |                 |                         |                                  |                            |                            |
| Honda Auto Rec Ownr Tr 2021 4 - 43815GAC3<br>A B S Ser 2021 4 Cl A3<br>01/21/2026 Var |          |                 |                 |                         |                                  |                            |                            |