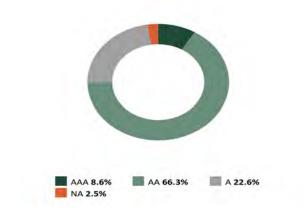

|
| Cost Value         | 15,893,186.64                  | 15,926,613.28                  |
|                    |                                |                                |

#### **Top Issuers**

| Government of The United States      | 49.13% |
|--------------------------------------|--------|
| Federal Home Loan Banks              | 6.15%  |
| FNMA                                 | 4.27%  |
| International Bank for Recon and Dev | 3.82%  |
| Honeywell International Inc.         | 2.23%  |
| Federal Home Loan Mortgage Corp      | 2.09%  |
| FHLMC                                | 1.82%  |
| Bank of America Corporation          | 1.48%  |
|                                      |        |

#### Sector Allocation



#### Maturity Distribution



#### Credit Quality (S&P)



#### **Performance Review**

| Total Rate of Return**       | 1M    | ЗМ    | YTD   | 1YR   | 2YRS  | 3YRS  | 5YRS  | 10YRS | Since Inception<br>(04/01/06) |
|------------------------------|-------|-------|-------|-------|-------|-------|-------|-------|-------------------------------|
| Small Cities Org Risk Effort | 0.51% | 2.10% | 2.10% | 5.64% | 4.45% | 2.92% | 1.24% | 1.75% | 2.63%                         |
| Benchmark Return             | 0.52% | 2.00% | 2.00% | 5.50% | 3.96% | 2.49% | 0.71% | 1.47% | 2.37%                         |
| Secondary Benchmark Return   | 0.51% | 1.99% | 1.99% | 5.59% | 4.12% | 2.59% | 0.88% | 1.57% | 2.44%                         |

Page 146 of 732

\*The average credit quality is a weighted average calculation of the highest of S&P, Moody's and Fitch.