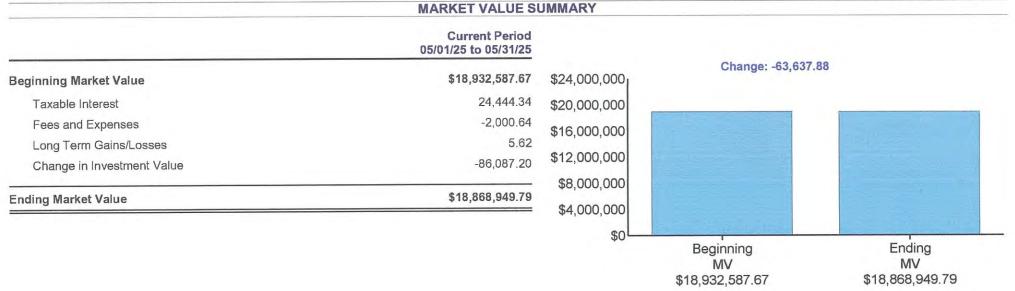

#### SMALL CITIES ORGANIZED ACCOUNT NUMBER: 001050986308

Page 1 of 32 March 1, 2025 to March 31, 2025

|                            | MARKET VALUE S                         | UMMARY                     |                                    |                                 |
|----------------------------|----------------------------------------|----------------------------|------------------------------------|---------------------------------|
|                            | Current Period<br>03/01/25 to 03/31/25 |                            |                                    |                                 |
| Beginning Market Value     | \$18,676,236.99                        | \$24,000,000 <sub>1</sub>  | Change: 86,399.88                  |                                 |
| Taxable Interest           | 51,442.41                              | \$20,000,000               |                                    |                                 |
| Fees and Expenses          | -1,975.08                              | \$16,000,000               |                                    |                                 |
| Long Term Gains/Losses     | -8,801.22                              |                            |                                    |                                 |
| Change in Investment Value | 45,733.77                              | \$12,000,000               |                                    |                                 |
| Ending Market Value        | \$18,762,636.87                        | \$8,000,000<br>\$4,000,000 |                                    |                                 |
|                            |                                        | \$0<br>\$0                 | Desienies                          | Fading                          |
|                            |                                        |                            | Beginning<br>MV<br>\$18,676,236.99 | Ending<br>MV<br>\$18,762,636.87 |