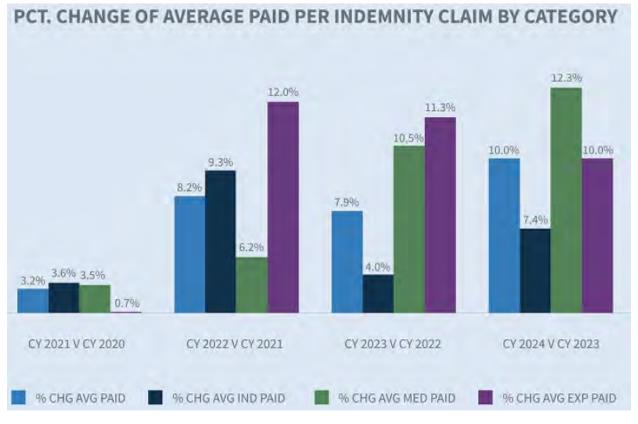

ng for workers' compensation pool contributions, rising insurance costs are a concern for many agencies. To assist you in budget conversations with your agency management, LAWCX staff are providing an update on the state of the market, including claims trends, why costs are increasing, and the benefits you receive by being part of LAWCX.

# **Claim Trends & Insurance Costs**

The LAWCX pool administration is managed by Sedgwick, however JPA program management is just a small portion of Sedgwick's business. As the largest workers' compensation claims administrator in the United States, Sedgwick has unique insight on current claims trends.

Utilizing analysis from NCCI, WCIRB, and WCRI, Sedgwick finds that between 2023 and 2024, the increase in the average paid per indemnity claim was 10%.



The increases in claims costs were driven by multiple factors including: an aging workforce, legislation, increasing catastrophic claims costs, mental health claims, and inflation increasing both wages and medical costs.



Between calendar year 2023 and 2024, average medical services paid per indemnity claim increased 11%. Additionally, catastrophic injuries, while rare, are rising in cost due to cost increases for advanced medical care and increased life expectancy for seriously injured workers. Within the LAWCX program, claims staff have observed that increased claim values and claims are taking longer to close. LAWCX staff now monitor over 20% more open claims than 5 years ago in 2019, not including COVID-19 claims.

Inflation continues to raise workers' compensation costs as tempora