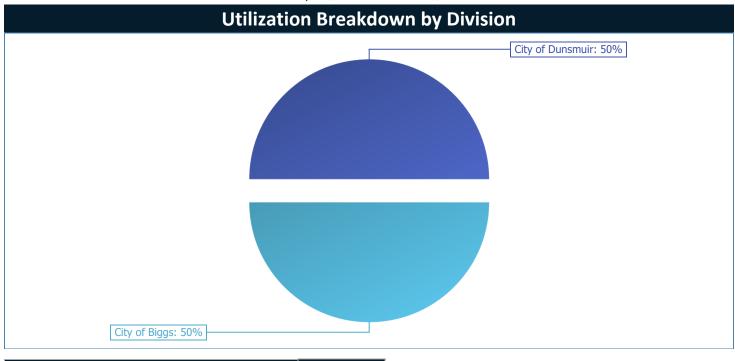

on v Calls, etc. that fall within the reporting period.

#### Serviced

The total number of service users within files along with Member Portal unique user visits that fall within the reporting period.

#### Activities

The total number of activities from files along with the total Member Portal visits that fall within the reporting period.

| Population / Utilization Rate                                            | 674   |
|--------------------------------------------------------------------------|-------|
| Annualized Rate for Count of all Files.                                  | 1.20% |
| Annualized Impact Rate of Total Serviced including Member Portal visits. | 2.41% |

| New/Ongoing Files Summary |   |
|---------------------------|---|
| Total New Files           | 2 |

#### SCORE



| Utilization Breakdown by Division |   | 1/2025 - 3/2025 |  |
|-----------------------------------|---|-----------------|--|
|                                   |   | %               |  |
| City of Biggs                     | 1 | 50.00%          |  |
| City of Dunsmuir                  | 1 | 50.00%          |  |
| Total                             | 2 | 100%            |  |

#### SCORE



| Client Type | 1/2025 - 3/2025 |         |
|-------------|-----------------|---------|
|             | #               | %       |
| Employee    | 2               | 100.00% |

#### SCORE



| Service Type                   |   | 1/2025 - 3/2025 |  |
|--------------------------------|---|-----------------|--|
|                                |   | %               |  |
| Counseling                     |