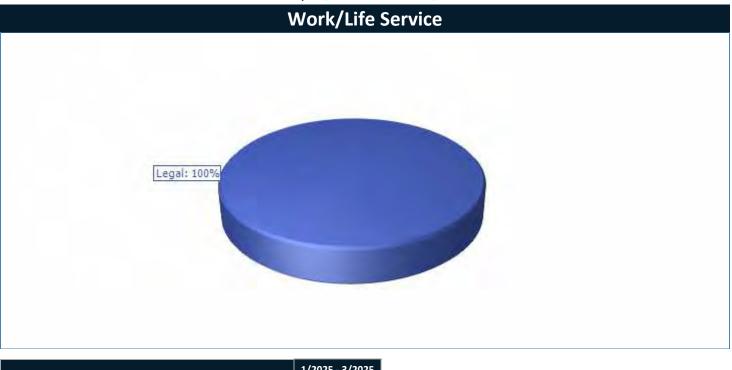

|   | %               |  |
| City of Biggs                     | 1 | 50.00%          |  |
| City of Dunsmuir                  | 1 | 50.00%          |  |
| Total                             | 2 | 100%            |  |

#### SCORE



| Client Type | 1/2025 - 3/2025 |         |
|-------------|-----------------|---------|
|             | #               | %       |
| Employee    | 2               | 100.00% |

#### SCORE



| Service Type                   |   | 1/2025 - 3/2025 |  |
|--------------------------------|---|-----------------|--|
|                                |   | %               |  |
| Counseling                     | 1 | 50.00%          |  |
| In The Moment Clinical Support | 1 | 50.00%          |  |
| Total                          | 2 | 100%            |  |

#### SCORE



| Work/Life Service | 1/2025 - 3/2025 |         |
|-------------------|-----------------|---------|
|                   | #               | %       |
| Legal             | 1               | 100.00% |

#### SCORE



| Primary Presenting Problem |   | 1/2025 - 3/2025 |  |
|----------------------------|---|-----------------|--|
|                            |   | %               |  |
| Couples Issue              | 1 | 50.00%          |  |
| Legal                      | 1 | 50.00%          |  |
| Total                      | 2 | 100%            |  |

#### SCORE



| Years with Employer |   | 1/2025 - 3/2025 |  |
|---------------------|---|-----------------|--|
|                     |   | %               |  |
| 0-5 Years           | 2 | 100.00%         |  |

#### SCORE



| How Did You Learn O