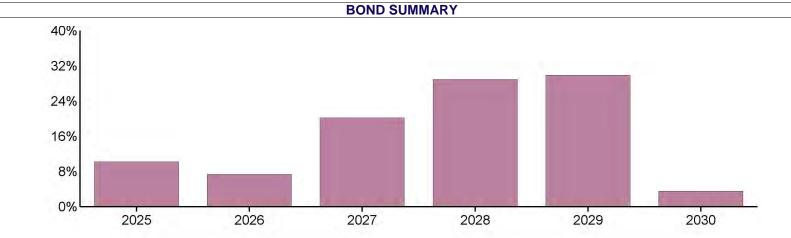

#### **TABLE OF CONTENTS**

| Schedule              | Page |
|-----------------------|------|
| Market Value Summary  | 1    |
| Asset Summary         | 2    |
| Income Summary        | 3    |
| Cash Summary          | 4    |
| Asset Detail          | 5    |
| Transaction Detail    | 18   |
| Sale/Maturity Summary | 25   |
| Bond Summary          | 31   |