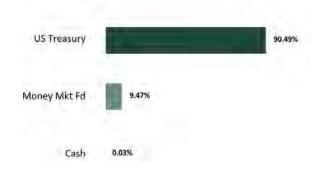

pectively.



## **MONTHLY ACCOUNT STATEMENT**

SCORE - Enhanced Cash | Account #11063 | As of April 30, 2025

CHANDLER ASSET MANAGEMENT | chandlerasset.com

**Chandler Team:** 

For questions about your account, please call (800) 317-4747, or contact clientservice@chandlerasset.com

Custodian: US Bank

#### **PORTFOLIO SUMMARY**

#### SCORE - Enhanced Cash | Account #11063 | As of April 30, 2025

#### Portfolio Characteristics

| Average Modified Duration | 0.14  |
|---------------------------|-------|
| Average Coupon            | 0.38% |
| Average Purchase YTM      | 4.26% |
| Average Market YTM        | 4.26% |
| Average Credit Quality*   | AAA   |
| Average Final Maturity    | 0.14  |
| Average Life              | 0.14  |
|                           |       |

#### Sector Allocation



#### Account Summary

|                    | End Values as of<br>03/31/2025 | End Values as of<br>04/30/2025 |
|--------------------|--------------------------------|--------------------------------|
| Market Value       | 2,726,008.58                   | 2,733,583.97                   |
| Accrued Interest   | 0.00                           | 0.00                           |
| Total Market Value | 2,726,008.58                   | 2,733,583.97                   |
| Income Earned      | 9,872.12                       | 9,512.00                       |
| Cont/WD            | 0.00                           | 0.00                           |
| Par                | 2,742,726.26                   | 2,749,854.78                   |
| Book Value         | 2,726,100.44                   | 2,733,62