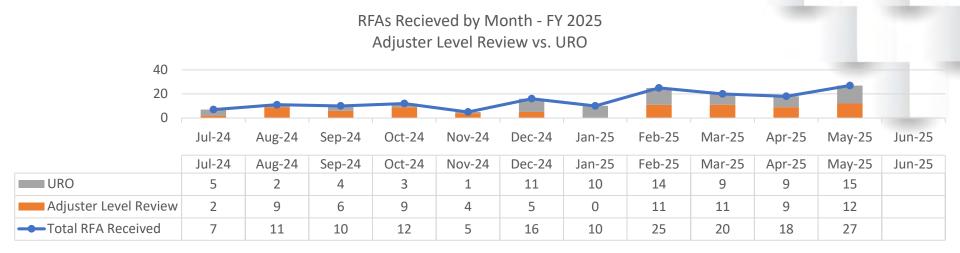

348            | \$487    | \$1,241   | \$660     | \$455    | \$278    | \$496    | \$208    | \$833             | \$420    | \$332    |
| Net Savings                                | \$3,944          | \$12,328 | \$175,029 | \$187,278 | \$40,876 | \$22,286 | \$14,768 | \$16,294 | \$54,957          | \$25,410 | \$15,737 |
| Net Savings (%)                            | 45%              | 54%      | 67%       | 83%       | 66%      | 76%      | 73%      | 46%      | 68%               | 39%      | 58%      |
| Average Savings per \$1<br>spent in BR Fee | \$12.33          | \$26.31  | \$142.09  | \$284.55  | \$90.83  | \$81.31  | \$30.77  | \$79.53  | \$66.98           | \$61.45  | \$48.34  |

\*Does not include duplicates



intercare

# **Utilization Review Activity, FYTD 2025 – 5/31/25**



URO Activity by Month - FY 2025



|                                  | Jul-24 | Aug-24 | Sep-24 | Oct-24 | Nov-24 | Dec-24 | Jan-25 | Feb-25 | Mar-25 | Apr-25 | May-25 | Jun-25 |
|----------------------------------|--------|--------|--------|--------|--------|--------|--------|--------|--------|--------|--------|--------|
| # of RFAs sent to PR             | 3      | 0      | 0      | 0      | 1      | 7      | 4      | 6      | 7      | 6      | 9      |        |
| # of RFAs approved by a UR Nurse | 3      | 2      | 4      | 3      | 0      | 2      | 4      | 0      | 2      | 2      | 6      |        |
| # of invalid/withdrawn RFAs      | 0      | 0      | 0      | 0      | 0      | 2      | 2      | 8      | 0      | 1      | 0      |        |
| Total RFAs reviewed by InterMed  | 5