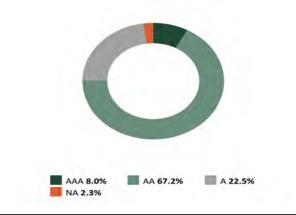

|
| Cost Value         | 15,979,146.55                  | 16,013,927.76                  |
|                    |                                |                                |

#### **Top Issuers**

| Government of The United States      | 50.08% |
|--------------------------------------|--------|
| Federal Home Loan Banks              | 6.10%  |
| FNMA                                 | 4.27%  |
| International Bank for Recon and Dev | 3.00%  |
| Honeywell International Inc.         | 2.22%  |
| Federal Home Loan Mortgage Corp      | 2.09%  |
| FHLMC                                | 1.81%  |
| Bank of America Corporation          | 1.47%  |
|                                      |        |

#### Sector Allocation



#### Maturity Distribution



#### Credit Quality (S&P)



#### Performance Review

| Total Rate of Return**       | 1M      | 3M    | YTD   | 1YR   | 2YRS  | 3YRS  | 5YRS  | 10YRS | Since Inception<br>(04/01/06) |
|------------------------------|---------|-------|-------|-------|-------|-------|-------|-------|-------------------------------|
| Small Cities Org Risk Effort | (0.24%) | 1.24% | 2.84% | 6.17% | 4.77% | 3.28% | 1.21% | 1.82% | 2.65%                         |
| Benchmark Return             | (0.36%) | 1.14% | 2.63% | 6.02% | 4.34% | 2.78% | 0.79% | 1.52% | 2.38%                         |
| Secondary Benchmark Return   | (0.31%) | 1.16% | 2.65% | 6.10% | 4.49% | 2.91% | 0.89% | 1.63% | 2.46%                         |

\*The average credit quality is a weighted average calculation of the highest of S&P, Moody's and Fitch.

\*\*Periods