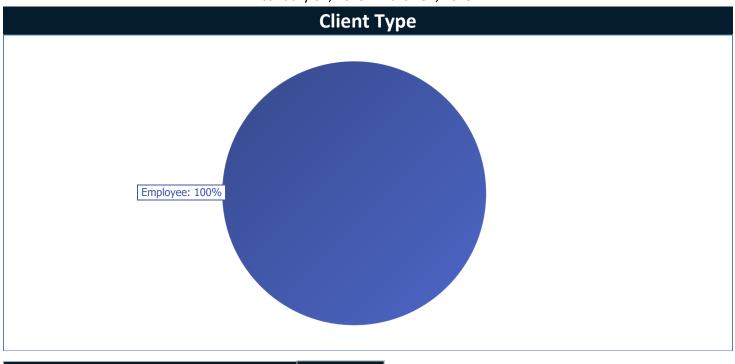

| 674   |
|--------------------------------------------------------------------------|-------|
| Annualized Rate for Count of all Files.                                  | 1.20% |
| Annualized Impact Rate of Total Serviced including Member Portal visits. | 2.41% |

| New/Ongoing Files Summary |   |
|---------------------------|---|
| Total New Files           | 2 |

#### SCORE



| Utilization Breakdown by Division |   | 1/2025 - 3/2025 |  |
|-----------------------------------|---|-----------------|--|
|                                   |   | %               |  |
| City of Biggs                     | 1 | 50.00%          |  |
| City of Dunsmuir                  | 1 | 50.00%          |  |
| Total                             | 2 | 100%            |  |

#### SCORE



| Client Type | 1/2025 - 3/2025 |         |
|-------------|-----------------|---------|
|             | #               | %       |
| Employee    | 2               | 100.00% |

#### SCORE



| Service Type                   |   | 1/2025 - 3/2025 |  |
|--------------------------------|---|-----------------|--|
|                                |   | %               |  |
| Counseling                     | 1 | 50.00%          |  |
| In The Moment Clinical Support | 1 | 50.00%          |  |
| Total                          | 2 | 100%            |  |

#### SCORE



| Work/Life Service | 1/2025 - 3/2025 |         |
|-------------------|-----------------|---------|
|                   | #               | %       |
| Legal             | 1               | 100.00% |

#### SCORE



| Primary Present