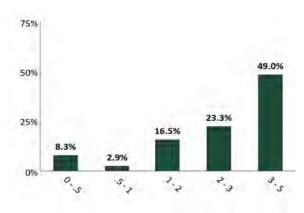

| 16,123,514.95                  |
| Cost Value         | 15,979,146.55                  | 16,013,927.76                  |
|                    |                                |                                |

#### **Top Issuers**

| Government of The United States      | 50.08% |
|--------------------------------------|--------|
| Federal Home Loan Banks              | 6.10%  |
| FNMA                                 | 4.27%  |
| International Bank for Recon and Dev | 3.00%  |
| Honeywell International Inc.         | 2.22%  |
| Federal Home Loan Mortgage Corp      | 2.09%  |
| FHLMC                                | 1.81%  |
| Bank of America Corporation          | 1.47%  |
|                                      |        |

#### Sector Allocation



#### Maturity Distribution



#### Credit Quality (S&P)



#### Performance Review

| Total Rate of Return**       | 1M      | 3M    | YTD   | 1YR   | 2YRS  | 3YRS  | 5YRS  | 10YRS | Since Inception<br>(04/01/06) |
|------------------------------|---------|-------|-------|-------|-------|-------|-------|-------|-------------------------------|
| Small Cities Org Risk Effort | (0.24%) | 1.24% | 2.84% | 6.17% | 4.77% | 3.28% | 1.21% | 1.82% | 2.65%                         |
| Benchmark Return             | (0.36%) | 1.14% | 2.63% | 6.02% | 4.34% | 2.78% | 0.79% | 1.52% | 2.38%                         |
| Secondary Benchmark Return   | (0.31%) | 1.16% | 2.65% | 6.10% | 4.49% | 2.91% | 0.89% | 1.63% | 2.46%                         |

\*The average credit quality is a weighted average calculation of the highest of S&P, Mo