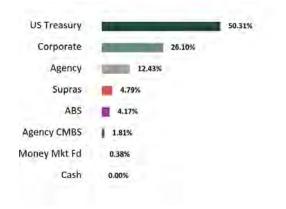

#### SMALL CITIES ORGANIZED ACCOUNT NUMBER: 001050986308

| ASSET SUMM | ARY |
|------------|-----|
|------------|-----|

| Assets             | Current Period<br>Market Value | % of<br>Total | Estimated<br>Annual Income |
|--------------------|--------------------------------|---------------|----------------------------|
| Cash & Equivalents | 2,770,387.42                   | 14.80         | 116,259.22                 |
| Taxable Bonds      | 15,992,249.45                  | 85.20         | 548,643.75                 |
| Total Market Value | \$18,762,636.87                | 100.00        | \$664,902.97               |